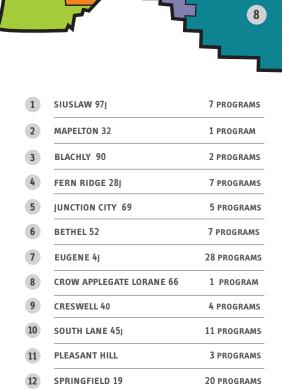

#### 2021-2022 LANE COUNTY CAREER TECHNICAL EDUCATION

**PROGRAMS OF STUDY** 

165 LANE COUNTY CTE TEACHERS

| MARCOLA 79j | 5 PROGRAMS |
|-------------|------------|
| MCKENZIE 68 | 4 PROGRAMS |
| LOWELL 71   | 2 PROGRAMS |
| OAKRIDGE 76 | 5 PROGRAMS |

#### **PROGRAMS OF STUDY BREAKDOWN 2021-22**

27 PARTICIPATING HIGH SCHOOLS IN LANE COUNTY