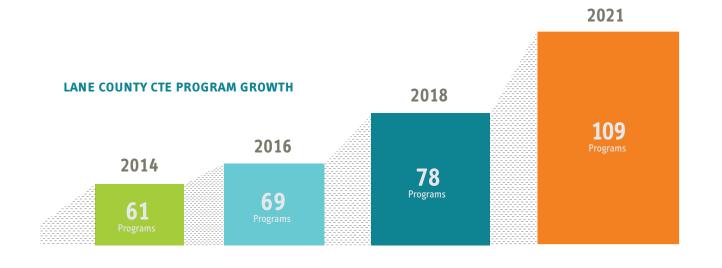

#### **PROGRAMS OF STUDY BREAKDOWN 2021-22**

27 PARTICIPATING HIGH SCHOOLS IN LANE COUNTY