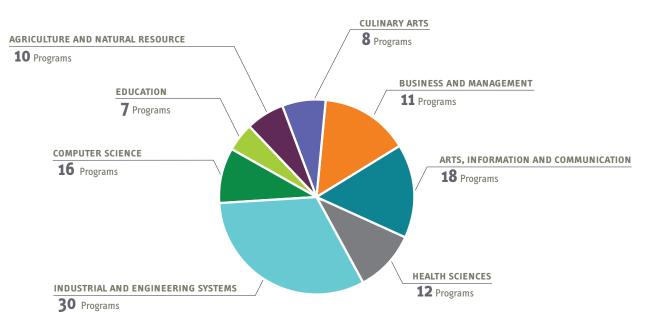

#### **PROGRAMS OF STUDY BREAKDOWN 2021-22**

27 PARTICIPATING HIGH SCHOOLS IN LANE COUNTY